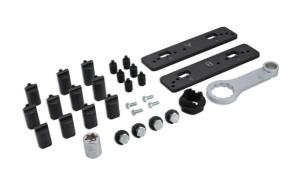

## **Engine Timing Tool Kit – Audi 2.9L & 3.0L Petrol**

Developed for the latest generation (EA839) Audi 2.9 and 3.0L V6 TFSi petrol engines including the mild hybrid versions. The Laser 8503 kit is designed to lock the camshafts in the method approved by the manufacturer.

## **Additional Information**

- Applications include: Audi A6 (2018 2021), A8 (2017 2021), Q8 (2019 2021), RS4 (2017 2021), RS5 (2017 2021), S4 (2017 2020), S5 (2016 2020), SQ5 (2017 2020) & RS4 (2017 2021).
- Engine Codes include: 3.0L CWGD, CZSA, CZSE, DCBD, DLZA & 2.9L DECA.
- Equivalent to OEM: T40331, T40331/1, T40331/2, T40331/4, T40331/5, T40331/9, T90000, T90001, T90002.
- Use in accordance with OEM instructions.