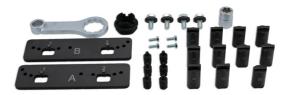

## **Engine Timing Tool Kit – Audi 2.9L & 3.0L Petrol**

Developed for the latest generation (EA839) Audi 2.9 and 3.0L V6 TFSi petrol engines including the mild hybrid versions. The Laser 8503 kit is designed to lock the camshafts in the method approved by the manufacturer.

## **Additional Information**

- Applications include: Audi A6 (2018 2021), A8 (2017 2021), Q8 (2019 2021), RS4 (2017 2021), RS5 (2017 2021), S4 (2017 2020), S5 (2016 2020), SQ5 (2017 2020) & RS4 (2017 2021).
- Engine Codes include: 3.0L CWGD, CZSA, CZSE, DCBD, DLZA & 2.9L DECA.
- Equivalent to OEM: T40331, T40331/1, T40331/2, T40331/4, T40331/5, T40331/9, T90000, T90001, T90002.
- Use in accordance with OEM instructions.