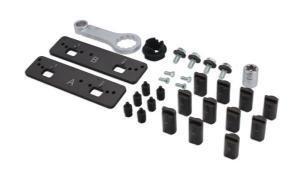

## **Engine Timing Tool Kit – Audi 2.9L & 3.0L Petrol**

Developed for the latest generation (EA839) Audi 2.9 and 3.0L V6 TFSi petrol engines including the mild hybrid versions. The Laser 8503 kit is designed to lock the camshafts in the method approved by the manufacturer.

## **Additional Information**

- Applications include: Audi A6 (2018 2021), A8 (2017 2021), Q8 (2019 2021), RS4 (2017 2021), RS5 (2017 2021), S4 (2017 2020), S5 (2016 2020), SQ5 (2017 2020) & RS4 (2017 2021).
- Engine Codes include: 3.0L CWGD, CZSA, CZSE, DCBD, DLZA & 2.9L DECA.
- Equivalent to OEM: T40331, T40331/1, T40331/2, T40331/4, T40331/5, T40331/9, T90000, T90001, T90002.
- Use in accordance with OEM instructions.